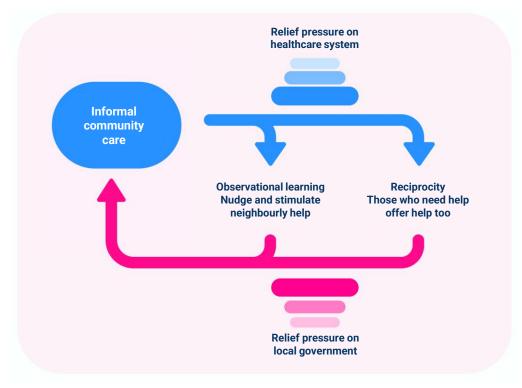

# **Community care and longer independent living**

# The Neighbourhood Concierge (BCQ)

A digital network is not accessible to everyone, e.g. elderly, digitally illiterate, vulnerable groups.

The Neighbourhood Concierge is a local person of trust who handles help requests to enable residents to live independently longer.

## **Our team of concierges**

- Build a local network of social support
- Screen suppliers
- Available by phone non-digital citizens
- End-to-end follow up of any help request
- Insurance and reimbursements
- Also available for caretakers
- A user friendly and transparent dashboard
- >90% of help requests is solved by the community

# From 58% to 94% closed help requests in the neighbourhood