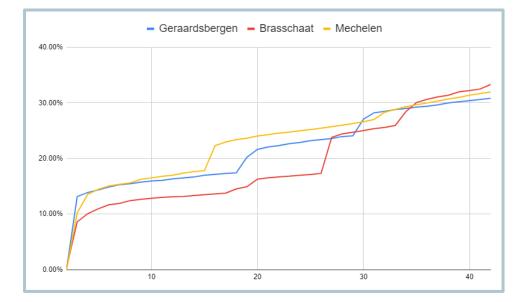

### Neighbourhood Scan: a neighbourhood analysis in collaboration with residents

#### 5 minutes read

The neighbourhood scan is a participatory measuring instrument that maps the social capital of a neighbourhood, in dialogue with its residents. This methodology is based on a few ... <u>Read more</u>

# **Neighbourhood Scan - Talk of the town**

### All data is anonymized and aggregated in line with GDPR.

| 1576<br>1570<br>1570<br>1570<br>1570<br>1570<br>1570<br>1570<br>1570<br>1570<br>1570<br>1570<br>1570<br>1570<br>1570<br>1570<br>1570<br>1570<br>1570<br>1570<br>1570<br>1570<br>1570<br>1570<br>1570<br>1570<br>1570<br>1570<br>1570<br>1570<br>1570<br>1570<br>1570<br>1570<br>1570<br>1570<br>1570<br>1570<br>1570<br>1570<br>1570<br>1570<br>1570<br>1570<br>1570<br>1570<br>1570<br>1570<br>1570<br>1570<br>1570<br>1570<br>1570<br>1570<br>1570<br>1570<br>1570<br>1570<br>1570<br>1570<br>1570<br>1570<br>1570<br>1570<br>1570<br>1570<br>1570<br>1570<br>1570<br>1570<br>1570<br>1570<br>1570<br>1570<br>1570<br>1570<br>1570<br>1570<br>1570<br>1570<br>1570<br>1570<br>1570<br>1570<br>1570<br>1570<br>1570<br>1570<br>1570<br>1570<br>1570<br>1570<br>1570<br>1570<br>1570<br>1570<br>1570<br>1570<br>1570<br>1570<br>1570<br>1570<br>1570<br>1570<br>1570<br>1570<br>1570<br>1570<br>1570<br>1570<br>1570<br>1570<br>1570<br>1570<br>1570<br>1570<br>1570<br>1570<br>1570<br>1570<br>1570<br>1570<br>1570<br>1570<br>1570<br>1570<br>1570<br>1570<br>1570<br>1570<br>1570<br>1570<br>1570<br>1570<br>1570<br>1570<br>1570<br>1570<br>1570<br>1570<br>1570<br>1570<br>1570<br>1570<br>1570<br>1570<br>1570<br>1570<br>1570<br>1570<br>1570<br>1570<br>1570<br>1570<br>1570<br>1570<br>1570<br>1570<br>1570<br>1570<br>1570<br>1570<br>1570<br>1570<br>1570<br>1570<br>1570<br>1570<br>1570<br>1570<br>1570<br>1570<br>1570<br>1570<br>1570<br>1570<br>1570<br>1570<br>1570<br>1570<br>1570<br>1570<br>1570<br>1570<br>1570<br>1570<br>1570<br>1570<br>1570<br>1570<br>1570<br>1570<br>1570<br>1570<br>1570<br>1570<br>1570<br>1570<br>1570<br>1570<br>1570<br>1570<br>1570<br>1570<br>1570<br>1570<br>1570<br>1570<br>1570<br>1570<br>1570<br>1570<br>1570<br>1570<br>1570<br>1570<br>1570<br>1570<br>1570<br>1570<br>1570<br>1570<br>1570<br>1570<br>1570<br>1570<br>1570<br>1570<br>1570<br>1570<br>1570<br>1570<br>1570<br>1570<br>1570<br>1570<br>1570<br>1570<br>1570<br>1570<br>1570<br>1570<br>1570<br>1570<br>1570<br>1570<br>1570<br>1570<br>1570<br>1570<br>1570<br>1570<br>1570<br>1570<br>1570<br>1570<br>1570<br>1570<br>1570<br>1570<br>1570<br>1570<br>1570<br>1570<br>1570<br>1570<br>1570<br>1570<br>1570<br>1570<br>1570<br>1570<br>1570<br>1570<br>1570<br>1570<br>1570<br>1570<br>1570<br>1570<br>1570<br>1570<br>1570<br>1570<br>1570<br>1570<br>1570<br>1570<br>1570<br>1570<br>1570<br>1570<br>1570<br>1570<br>1570<br>1570<br>1570<br>1570<br>1570<br>1570<br>1570<br>1570<br>1570<br>1570<br>1570<br>1570<br>1570<br>1570<br>1570<br>1570<br>1570<br>1570<br>1570<br>1570<br>1570<br>1570<br>1570<br>1570<br>1570<br>1570<br>1570<br>1570<br>1570<br>1570<br>1570<br>1570<br>1570<br>1570<br>1570<br>1570<br>1570<br>1570<br>1570<br>1570<br>1570<br>1570<br>1570<br>1570<br>1570<br>1570<br>1570 |                    |                                                                                        | to 2014 Contraction of |                      |                                         |
|--------------------------------------------------------------------------------------------------------------------------------------------------------------------------------------------------------------------------------------------------------------------------------------------------------------------------------------------------------------------------------------------------------------------------------------------------------------------------------------------------------------------------------------------------------------------------------------------------------------------------------------------------------------------------------------------------------------------------------------------------------------------------------------------------------------------------------------------------------------------------------------------------------------------------------------------------------------------------------------------------------------------------------------------------------------------------------------------------------------------------------------------------------------------------------------------------------------------------------------------------------------------------------------------------------------------------------------------------------------------------------------------------------------------------------------------------------------------------------------------------------------------------------------------------------------------------------------------------------------------------------------------------------------------------------------------------------------------------------------------------------------------------------------------------------------------------------------------------------------------------------------------------------------------------------------------------------------------------------------------------------------------------------------------------------------------------------------------------------------------------------------------------------------------------------------------------------------------------------------------------------------------------------------------------------------------------------------------------------------------------------------------------------------------------------------------------------------------------------------------------------------------------------------------------------------------------------------------------------------------------------------------------------------------------------------------------------------------------------------------------------------------------------------------------------------------------------------|--------------------|----------------------------------------------------------------------------------------|------------------------|----------------------|-----------------------------------------|
| 107.60     107.60       107.60     107.60       107.60     107.60       107.60     107.60       107.60     107.60       107.60     107.60       107.60     107.60       107.60     107.60       107.60     107.60       107.60     107.60       107.60     107.60       107.60     107.60       107.60     107.60       107.60     107.60       107.60     107.60       107.60     107.60       107.60     107.60       107.60     107.60       107.60     107.60       107.60     107.60       107.60     107.60       107.60     107.60       107.60     107.60       107.60     107.60       107.60     107.60       107.60     107.60       107.60     107.60       107.60     107.60       107.60     107.60       107.60     107.60       107.60     107.60       107.60     107.60       107.60     107.60       107.60     107.60       107.60     107.60                                                                                                                                                                                                                                                                                                                                                                                                                                                                                                                                                                                                                                                                                                                                                                                                                                                                                                                                                                                                                                                                                                                                                                                                                                                                                                                                                                                                                                                                                                                                                                                                                                                                                                                                                                                                                                                                                                                                                                    | week               | in deze baunt zijn motmenteel meer inschnijvingen Gemiddeld 61 inschrijvingen per week |                        |                      | Aangesloten huishoudens                 |
| And and a set of the s                                                                                                                                                                                                                                                                                                                                                                                                                                                                                                                                                                                                                                                                                                       | Perweek            |                                                                                        |                        |                      |                                         |
| The second secon                                                                                                                                                                                                                                                                                                                                                                                                                                                                                                                                                                                                                                                                                                       |                    |                                                                                        | Iden                   |                      | +303 onlige mound<br>54                 |
| 5 month begreichen Harmans<br>barben bergeichen Harmans<br>barben bergeichen Harmans<br>barben bergeichen Harmans<br>barben bergeichen Harmans<br>bergeichen                                                                                                                                                                                                                                                                                                                                                                                                                                                                                               | va en 140 170 1901 | " selar son man mina seka seka de                                                      |                        |                      |                                         |
| Burns V         Wand V         Visited V         Visited V         Pinnet VI         Pin                                                                                                                                                                                                                                                                                                                                                                                                                                                                                                                                                                                                                                                                                                                                                                                                                                                                                                                                                                                                                                                                                                                                                                                                                                                                                                                                                                                                                                 |                    | in testind                                                                             | 1 and days             |                      |                                         |
| Default Account         Official Difference         Difference <thdifference< th=""> <thdifference< th=""></thdifference<></thdifference<>                                                                                                                                                                                                                                                                                                                                                                                                                                                                                                                                                                                                                                                                                                                                                                                                                                                                                                                                                                                                                                                                                                                                                                                                                                                                                                                                                                  |                    | Should a new worker board                                                              | Dool sourcede loar G   | Barra                | how a laterature                        |
| A. Goular. 775 Manaar-Vagalaak 475 Hanaar-Ool<br>B. Osman malarkart 111 hoodan (H. Hanaar-Vagalaak 476 Hanaar-Ool<br>B. Osman malarkart 111 hoodan (H. Hanaar-Vagalaak 112 hoodan)<br>B. Dorit 1175, Haradaakon Kaatanaan 1155, Karadaakon 1155, Kar                                                                                                                                                                                                                                                                                                                                                                                                                                                                                                                                                                                                                                                                                              | Shoe withat        | 81% Natew Gent - Ellipera                                                              | 85% Patendial          | Velgied              |                                         |
| Lit, Connext med de loart         Still benchen         (#) Ruissa         68%. Mande de Cantum         55%. De Ruip           2         6 port         67%. Bin Studiosche Rosebucket         66%. Mande         66%. Ma                                                                                                                                                                                                                                                                                                                                                                                                                                                                                                                                                                                                                                                                                                                                                                                                                                                                                                                                                                                                                                                                                                                                                                                                                                                                                                                                                                                                     | Sheer aickar       | 47% Nazw Gent - Sheen                                                                  | 75% Moscou - Vogalnoak | A Ovaluat            |                                         |
| (♥ Nuture BBV Minute in Datation BSV Techtige<br>∯ Eport B7V Birt Datationer Reactioneten B4V Midle Mode                                                                                                                                                                                                                                                                                                                                                                                                                                                                                                                                                                                                                                                                                                                                                                                                                                                                                                                                                                                                                                                                                                                                                                                                                                                                                                                                                                                                                                                                                                                                                                                                                                                                                                                                                                                                                                                                                                                                                                                                                                                                                                                                                                                                                                                                                                                                                                                                                                                                                                                                                                                                                                                                                                                             | iestele Afrikaan   | 54% Music Modertola                                                                    | 84% Riverboysijk       |                      |                                         |
|                                                                                                                                                                                                                                                                                                                                                                                                                                                                                                                                                                                                                                                                                                                                                                                                                                                                                                                                                                                                                                                                                                                                                                                                                                                                                                                                                                                                                                                                                                                                                                                                                                                                                                                                                                                                                                                                                                                                                                                                                                                                                                                                                                                                                                                                                                                                                                                                                                                                                                                                                                                                                                                                                                                                                                                                                                      |                    |                                                                                        | 88% Mariake ke Contrue | (P Rulau             | 20 Concest multiplicard 141 Institution |
|                                                                                                                                                                                                                                                                                                                                                                                                                                                                                                                                                                                                                                                                                                                                                                                                                                                                                                                                                                                                                                                                                                                                                                                                                                                                                                                                                                                                                                                                                                                                                                                                                                                                                                                                                                                                                                                                                                                                                                                                                                                                                                                                                                                                                                                                                                                                                                                                                                                                                                                                                                                                                                                                                                                                                                                                                                      |                    |                                                                                        |                        |                      |                                         |
|                                                                                                                                                                                                                                                                                                                                                                                                                                                                                                                                                                                                                                                                                                                                                                                                                                                                                                                                                                                                                                                                                                                                                                                                                                                                                                                                                                                                                                                                                                                                                                                                                                                                                                                                                                                                                                                                                                                                                                                                                                                                                                                                                                                                                                                                                                                                                                                                                                                                                                                                                                                                                                                                                                                                                                                                                                      |                    |                                                                                        |                        | AL BOMON             | er Nation 105 bedotoen                  |
|                                                                                                                                                                                                                                                                                                                                                                                                                                                                                                                                                                                                                                                                                                                                                                                                                                                                                                                                                                                                                                                                                                                                                                                                                                                                                                                                                                                                                                                                                                                                                                                                                                                                                                                                                                                                                                                                                                                                                                                                                                                                                                                                                                                                                                                                                                                                                                                                                                                                                                                                                                                                                                                                                                                                                                                                                                      |                    | R2% Koster - Nederkoste                                                                |                        |                      |                                         |
| A Makifaiter velker 64 beschur 1995 Sin Bastolauter Rossbacker 1995 Sin Perce                                                                                                                                                                                                                                                                                                                                                                                                                                                                                                                                                                                                                                                                                                                                                                                                                                                                                                                                                                                                                                                                                                                                                                                                                                                                                                                                                                                                                                                                                                                                                                                                                                                                                                                                                                                                                                                                                                                                                                                                                                                                                                                                                                                                                                                                                                                                                                                                                                                                                                                                                                                                                                                                                                                                                        |                    |                                                                                        |                        | at reserves          | S Malakiatian varkear 64 benchors       |
|                                                                                                                                                                                                                                                                                                                                                                                                                                                                                                                                                                                                                                                                                                                                                                                                                                                                                                                                                                                                                                                                                                                                                                                                                                                                                                                                                                                                                                                                                                                                                                                                                                                                                                                                                                                                                                                                                                                                                                                                                                                                                                                                                                                                                                                                                                                                                                                                                                                                                                                                                                                                                                                                                                                                                                                                                                      |                    |                                                                                        |                        |                      |                                         |
|                                                                                                                                                                                                                                                                                                                                                                                                                                                                                                                                                                                                                                                                                                                                                                                                                                                                                                                                                                                                                                                                                                                                                                                                                                                                                                                                                                                                                                                                                                                                                                                                                                                                                                                                                                                                                                                                                                                                                                                                                                                                                                                                                                                                                                                                                                                                                                                                                                                                                                                                                                                                                                                                                                                                                                                                                                      |                    |                                                                                        |                        |                      | Woren en Tyging  46 berleiten           |
|                                                                                                                                                                                                                                                                                                                                                                                                                                                                                                                                                                                                                                                                                                                                                                                                                                                                                                                                                                                                                                                                                                                                                                                                                                                                                                                                                                                                                                                                                                                                                                                                                                                                                                                                                                                                                                                                                                                                                                                                                                                                                                                                                                                                                                                                                                                                                                                                                                                                                                                                                                                                                                                                                                                                                                                                                                      |                    | 20% Maxw Gent - Claves<br>64% Multe - Mexicologie                                      |                        |                      |                                         |
| Morener ligging     46 besisters     Morener ligging     46 besisters     Morener ligging     46 besisters                                                                                                                                                                                                                                                                                                                                                                                                                                                                                                                                                                                                                                                                                                                                                                                                                                                                                                                                                                                                                                                                                                                                                                                                                                                                                                                                                                                                                                                                                                                                                                                                                                                                                                                                                                                                                                                                                                                                                                                                                                                                                                                                                                                                                                                                                                                                                                                                                                                                                                                                                                                                                                                                                                                           | anti-out           | <ul> <li>Maite-bleuedele</li> <li>Babedistontee</li> <li>Manufact</li> </ul>           | 945 Recented           | n tiloren en ligging | n Woren en ligging 46 beskelten         |