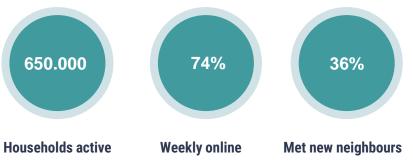

# **Together, we build caring and sustainable communities**

- Invitation letter ensures an initial conversion of 15%
- Average conversion of **32%**
- Organic growth through online invitations and word of mouth
- The government logo generates trust
- Distribution carried out by local organisations