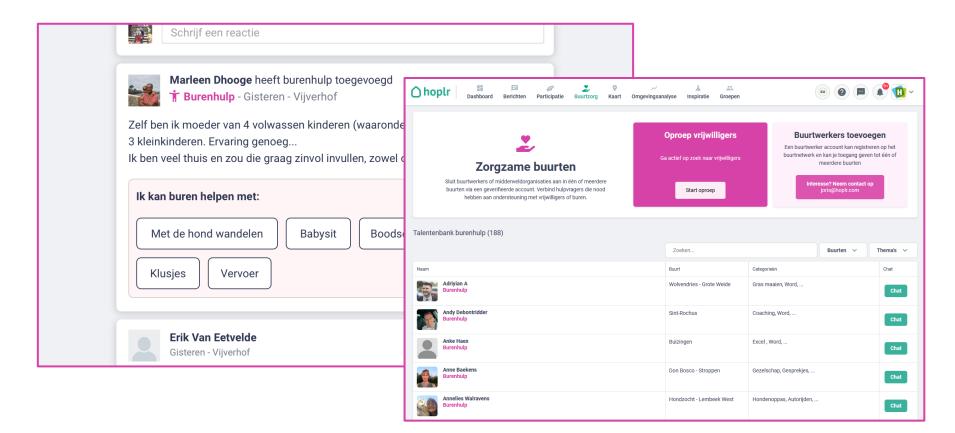

# **Neighbour help and talent database**

## **Our team of concierges**

- Build a local network of social support
- Screen suppliers
- Available by phone non-digital citizens
- End-to-end follow up of any help request
- Insurance and reimbursements
- Also available for caretakers
- A user friendly and transparent dashboard
- >90% of help requests is solved by the community