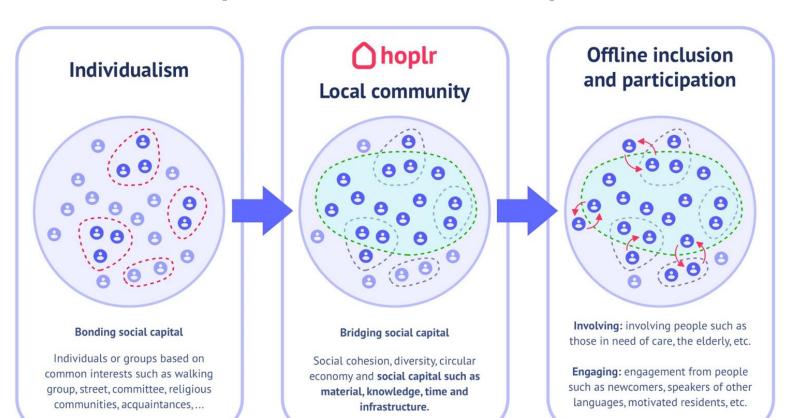

# We connect neighbours and stimulate offline encounters, engagement and social cohesion.

Community building is essential to activate the social capital and to anticipate the societal challenges of tomorrow such as neighbourhood care, ageing, inclusion and citizen participation.

### Hoplr activates the social capital