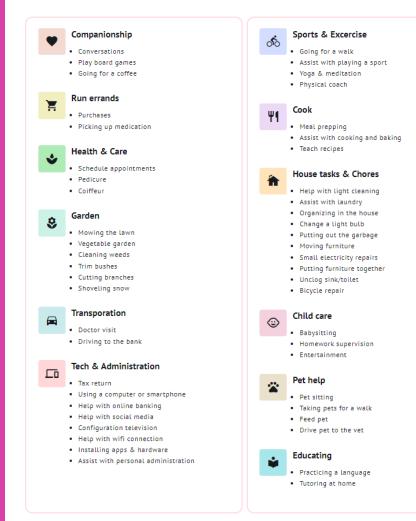

# What kind of support and services does BCQ offer?

- <u>Company</u> and daily chores
- Neighbourhood concierges are always available by phone and work in close contact with neighbourhood suppliers.