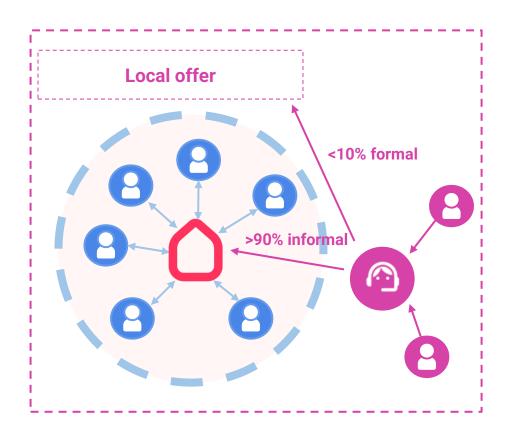

# The Neighbourhood Concierge (BCQ)

A digital network is not accessible to everyone, e.g. elderly, digitally illiterate, vulnerable groups.

The Neighbourhood Concierge is a local person of trust who handles help requests to enable residents to live independently longer.

# What kind of support and services does BCQ offer?

- <u>Company</u> and daily chores
- Neighbourhood concierges are always available by phone and work in close contact with neighbourhood suppliers.

## **Our team of concierges**

- Build a local network of social support
- Screen suppliers
- Available by phone non-digital citizens
- End-to-end follow up of any help request
- Insurance and reimbursements
- Also available for caretakers
- A user friendly and transparent dashboard
- >90% of help requests is solved by the community

#### De buurt huisvest een immens potentieel om mensen langer thuis te laten wonen

ot willen de oprichters van het sociale netwerk Hopir de druk op de gezondheidssector verlichten, door me langer zelfstandig thuis te laten wonen. Buurtconcières sullen worden ingenet om het sociaal kapitaal van de bourt aan te spreken en het versripperde lokaal aanbod te ontsluiten, zodat eerstelijnshulp en informele zorg in handen van particulieren worden gegeven.