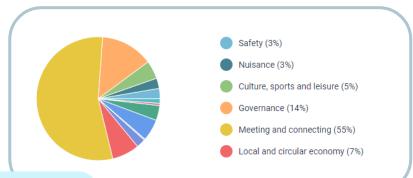

# **Neighbourhood communication**

### From local community to dialogue and consensus building

- High reach, no competition from commercial actors
- Communicate with one, several or all neighbourhoods
- Messages, alerts, activities, or polls
- Streamline internal organisation through concepts and chat
- Plan messages ahead in time
- Create communication projects