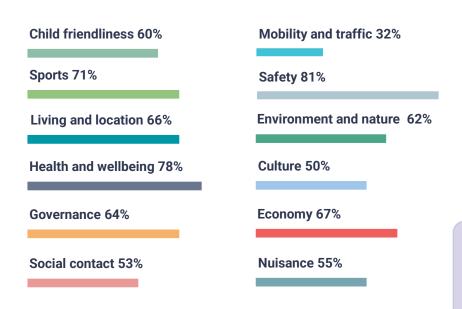

# **Neighbourhood Scan - Talk of the town**

### All data is anonymized and aggregated in line with GDPR.

| 1576<br>1570<br>1570<br>1570<br>1570<br>1570<br>1570<br>1570<br>1570<br>1570<br>1570<br>1570<br>1570<br>1570<br>1570<br>1570<br>1570<br>1570<br>1570<br>1570<br>1570<br>1570<br>1570<br>1570<br>1570<br>1570<br>1570<br>1570<br>1570<br>1570<br>1570<br>1570<br>1570<br>1570<br>1570<br>1570<br>1570<br>1570<br>1570<br>1570<br>1570<br>1570<br>1570<br>1570<br>1570<br>1570<br>1570<br>1570<br>1570<br>1570<br>1570<br>1570<br>1570<br>1570<br>1570<br>1570<br>1570<br>1570<br>1570<br>1570<br>1570<br>1570<br>1570<br>1570<br>1570<br>1570<br>1570<br>1570<br>1570<br>1570<br>1570<br>1570<br>1570<br>1570<br>1570<br>1570<br>1570<br>1570<br>1570<br>1570<br>1570<br>1570<br>1570<br>1570<br>1570<br>1570<br>1570<br>1570<br>1570<br>1570<br>1570<br>1570<br>1570<br>1570<br>1570<br>1570<br>1570<br>1570<br>1570<br>1570<br>1570<br>1570<br>1570<br>1570<br>1570<br>1570<br>1570<br>1570<br>1570<br>1570<br>1570<br>1570<br>1570<br>1570<br>1570<br>1570<br>1570<br>1570<br>1570<br>1570<br>1570<br>1570<br>1570<br>1570<br>1570<br>1570<br>1570<br>1570<br>1570<br>1570<br>1570<br>1570<br>1570<br>1570<br>1570<br>1570<br>1570<br>1570<br>1570<br>1570<br>1570<br>1570<br>1570<br>1570<br>1570<br>1570<br>1570<br>1570<br>1570<br>1570<br>1570<br>1570<br>1570<br>1570<br>1570<br>1570<br>1570<br>1570<br>1570<br>1570<br>1570<br>1570<br>1570<br>1570<br>1570<br>1570<br>1570<br>1570<br>1570<br>1570<br>1570<br>1570<br>1570<br>1570<br>1570<br>1570<br>1570<br>1570<br>1570<br>1570<br>1570<br>1570<br>1570<br>1570<br>1570<br>1570<br>1570<br>1570<br>1570<br>1570<br>1570<br>1570<br>1570<br>1570<br>1570<br>1570<br>1570<br>1570<br>1570<br>1570<br>1570<br>1570<br>1570<br>1570<br>1570<br>1570<br>1570<br>1570<br>1570<br>1570<br>1570<br>1570<br>1570<br>1570<br>1570<br>1570<br>1570<br>1570<br>1570<br>1570<br>1570<br>1570<br>1570<br>1570<br>1570<br>1570<br>1570<br>1570<br>1570<br>1570<br>1570<br>1570<br>1570<br>1570<br>1570<br>1570<br>1570<br>1570<br>1570<br>1570<br>1570<br>1570<br>1570<br>1570<br>1570<br>1570<br>1570<br>1570<br>1570<br>1570<br>1570<br>1570<br>1570<br>1570<br>1570<br>1570<br>1570<br>1570<br>1570<br>1570<br>1570<br>1570<br>1570<br>1570<br>1570<br>1570<br>1570<br>1570<br>1570<br>1570<br>1570<br>1570<br>1570<br>1570<br>1570<br>1570<br>1570<br>1570<br>1570<br>1570<br>1570<br>1570<br>1570<br>1570<br>1570<br>1570<br>1570<br>1570<br>1570<br>1570<br>1570<br>1570<br>1570<br>1570<br>1570<br>1570<br>1570<br>1570<br>1570<br>1570<br>1570<br>1570<br>1570<br>1570<br>1570<br>1570<br>1570<br>1570<br>1570<br>1570<br>1570<br>1570<br>1570<br>1570<br>1570<br>1570<br>1570<br>1570<br>1570<br>1570<br>1570<br>1570<br>1570<br>1570<br>1570<br>1570<br>1570<br>1570<br>1570<br>1570<br>1570<br>1570<br>1570<br>1570<br>1570<br>1570<br>1570<br>1570<br>1570<br>1570<br>1570 |                    |                                                                                        | to 2014 Contraction of |                      |                                         |
|--------------------------------------------------------------------------------------------------------------------------------------------------------------------------------------------------------------------------------------------------------------------------------------------------------------------------------------------------------------------------------------------------------------------------------------------------------------------------------------------------------------------------------------------------------------------------------------------------------------------------------------------------------------------------------------------------------------------------------------------------------------------------------------------------------------------------------------------------------------------------------------------------------------------------------------------------------------------------------------------------------------------------------------------------------------------------------------------------------------------------------------------------------------------------------------------------------------------------------------------------------------------------------------------------------------------------------------------------------------------------------------------------------------------------------------------------------------------------------------------------------------------------------------------------------------------------------------------------------------------------------------------------------------------------------------------------------------------------------------------------------------------------------------------------------------------------------------------------------------------------------------------------------------------------------------------------------------------------------------------------------------------------------------------------------------------------------------------------------------------------------------------------------------------------------------------------------------------------------------------------------------------------------------------------------------------------------------------------------------------------------------------------------------------------------------------------------------------------------------------------------------------------------------------------------------------------------------------------------------------------------------------------------------------------------------------------------------------------------------------------------------------------------------------------------------------------------------|--------------------|----------------------------------------------------------------------------------------|------------------------|----------------------|-----------------------------------------|
| 107.60     107.60       107.60     107.60       107.60     107.60       107.60     107.60       107.60     107.60       107.60     107.60       107.60     107.60       107.60     107.60       107.60     107.60       107.60     107.60       107.60     107.60       107.60     107.60       107.60     107.60       107.60     107.60       107.60     107.60       107.60     107.60       107.60     107.60       107.60     107.60       107.60     107.60       107.60     107.60       107.60     107.60       107.60     107.60       107.60     107.60       107.60     107.60       107.60     107.60       107.60     107.60       107.60     107.60       107.60     107.60       107.60     107.60       107.60     107.60       107.60     107.60       107.60     107.60       107.60     107.60       107.60     107.60       107.60     107.60                                                                                                                                                                                                                                                                                                                                                                                                                                                                                                                                                                                                                                                                                                                                                                                                                                                                                                                                                                                                                                                                                                                                                                                                                                                                                                                                                                                                                                                                                                                                                                                                                                                                                                                                                                                                                                                                                                                                                                    | week               | in deze baunt zijn motmenteel meer inschnijvingen Gemiddeld 61 inschrijvingen per week |                        |                      | Aangesloten huishoudens                 |
| And and a set of the s                                                                                                                                                                                                                                                                                                                                                                                                                                                                                                                                                                                                                                                                                                       | Perweek            |                                                                                        |                        |                      |                                         |
| The second secon                                                                                                                                                                                                                                                                                                                                                                                                                                                                                                                                                                                                                                                                                                       |                    |                                                                                        | Iden                   |                      | +303 onlige mound<br>54                 |
| 5 month begreichen Harmans<br>barben bergeichen Harmans<br>barben bergeichen Harmans<br>barben bergeichen Harmans<br>barben bergeichen Harmans<br>bergeichen                                                                                                                                                                                                                                                                                                                                                                                                                                                                                               | va en 140 170 1901 | " selar son man mina seka seka de                                                      |                        |                      |                                         |
| Burns V         Wand V         Visited V         Visited V         Pinnet VI         Pin                                                                                                                                                                                                                                                                                                                                                                                                                                                                                                                                                                                                                                                                                                                                                                                                                                                                                                                                                                                                                                                                                                                                                                                                                                                                                                                                                                                                                                 |                    | in testind                                                                             | 1 and days             |                      |                                         |
| Default Account         Official Difference         Difference <thdifference< th=""> <thdifference< th=""></thdifference<></thdifference<>                                                                                                                                                                                                                                                                                                                                                                                                                                                                                                                                                                                                                                                                                                                                                                                                                                                                                                                                                                                                                                                                                                                                                                                                                                                                                                                                                                  |                    | Should a new worker board                                                              | Dool sourcede loar G   | Barra                | how a laterature                        |
| A. Goular. 775 Manaar-Vagalaak 475 Hanaar-Ool<br>B. Osman malarkart 111 hoodan (H. Hanaar-Vagalaak 476 Hanaar-Ool<br>B. Osman malarkart 111 hoodan (H. Hanaar-Vagalaak 112 hoodan)<br>B. Dorit 1175, Haradaakon Kaatanaan 1155, Karadaakon 1155, Kar                                                                                                                                                                                                                                                                                                                                                                                                                                                                                                                                                                                                                                                                                              | Shoe withat        | 81% Natew Gent - Ellipera                                                              | 85% Patendial          | Velgied              |                                         |
| Lit, Connext med de loart         Still benchen         (#) Ruissa         68%. Mande de Cantum         55%. De Ruip           2         6 port         67%. Bin Studiosche Rosebucket         66%. Mande         66%. Ma                                                                                                                                                                                                                                                                                                                                                                                                                                                                                                                                                                                                                                                                                                                                                                                                                                                                                                                                                                                                                                                                                                                                                                                                                                                                                                                                                                                                     | Sheer aickar       | 47% Nazw Gent - Sheen                                                                  | 75% Moscou - Vogalnoak | A Ovaluat            |                                         |
| (♥ Nuture BBV Minute in Datation BSV Techtige<br>∯ Eport B7V Birt Datationer Reactioneten B4V Midle Mode                                                                                                                                                                                                                                                                                                                                                                                                                                                                                                                                                                                                                                                                                                                                                                                                                                                                                                                                                                                                                                                                                                                                                                                                                                                                                                                                                                                                                                                                                                                                                                                                                                                                                                                                                                                                                                                                                                                                                                                                                                                                                                                                                                                                                                                                                                                                                                                                                                                                                                                                                                                                                                                                                                                             | iestele Afrikaan   | 54% Music Modertola                                                                    | 84% Riverboysijk       |                      |                                         |
|                                                                                                                                                                                                                                                                                                                                                                                                                                                                                                                                                                                                                                                                                                                                                                                                                                                                                                                                                                                                                                                                                                                                                                                                                                                                                                                                                                                                                                                                                                                                                                                                                                                                                                                                                                                                                                                                                                                                                                                                                                                                                                                                                                                                                                                                                                                                                                                                                                                                                                                                                                                                                                                                                                                                                                                                                                      |                    |                                                                                        | 88% Mariake ke Contrue | (P Rulau             | 20 Concest multiplicard 141 Institution |
|                                                                                                                                                                                                                                                                                                                                                                                                                                                                                                                                                                                                                                                                                                                                                                                                                                                                                                                                                                                                                                                                                                                                                                                                                                                                                                                                                                                                                                                                                                                                                                                                                                                                                                                                                                                                                                                                                                                                                                                                                                                                                                                                                                                                                                                                                                                                                                                                                                                                                                                                                                                                                                                                                                                                                                                                                                      |                    |                                                                                        |                        |                      |                                         |
|                                                                                                                                                                                                                                                                                                                                                                                                                                                                                                                                                                                                                                                                                                                                                                                                                                                                                                                                                                                                                                                                                                                                                                                                                                                                                                                                                                                                                                                                                                                                                                                                                                                                                                                                                                                                                                                                                                                                                                                                                                                                                                                                                                                                                                                                                                                                                                                                                                                                                                                                                                                                                                                                                                                                                                                                                                      |                    |                                                                                        |                        | AL BOMON             | er Nation 105 bedotoen                  |
|                                                                                                                                                                                                                                                                                                                                                                                                                                                                                                                                                                                                                                                                                                                                                                                                                                                                                                                                                                                                                                                                                                                                                                                                                                                                                                                                                                                                                                                                                                                                                                                                                                                                                                                                                                                                                                                                                                                                                                                                                                                                                                                                                                                                                                                                                                                                                                                                                                                                                                                                                                                                                                                                                                                                                                                                                                      |                    | R2% Koster - Nederkoste                                                                |                        |                      |                                         |
| A Makifaiter velker 64 beschur 1995 Sin Bastolauter Rossbacker 1995 Sin Perce                                                                                                                                                                                                                                                                                                                                                                                                                                                                                                                                                                                                                                                                                                                                                                                                                                                                                                                                                                                                                                                                                                                                                                                                                                                                                                                                                                                                                                                                                                                                                                                                                                                                                                                                                                                                                                                                                                                                                                                                                                                                                                                                                                                                                                                                                                                                                                                                                                                                                                                                                                                                                                                                                                                                                        |                    |                                                                                        |                        | at reserves          | S Malakiatian varkear 64 benchors       |
|                                                                                                                                                                                                                                                                                                                                                                                                                                                                                                                                                                                                                                                                                                                                                                                                                                                                                                                                                                                                                                                                                                                                                                                                                                                                                                                                                                                                                                                                                                                                                                                                                                                                                                                                                                                                                                                                                                                                                                                                                                                                                                                                                                                                                                                                                                                                                                                                                                                                                                                                                                                                                                                                                                                                                                                                                                      |                    |                                                                                        |                        |                      |                                         |
|                                                                                                                                                                                                                                                                                                                                                                                                                                                                                                                                                                                                                                                                                                                                                                                                                                                                                                                                                                                                                                                                                                                                                                                                                                                                                                                                                                                                                                                                                                                                                                                                                                                                                                                                                                                                                                                                                                                                                                                                                                                                                                                                                                                                                                                                                                                                                                                                                                                                                                                                                                                                                                                                                                                                                                                                                                      |                    |                                                                                        |                        |                      | Woren en Tyging  46 berleiten           |
|                                                                                                                                                                                                                                                                                                                                                                                                                                                                                                                                                                                                                                                                                                                                                                                                                                                                                                                                                                                                                                                                                                                                                                                                                                                                                                                                                                                                                                                                                                                                                                                                                                                                                                                                                                                                                                                                                                                                                                                                                                                                                                                                                                                                                                                                                                                                                                                                                                                                                                                                                                                                                                                                                                                                                                                                                                      |                    | 20% Maxw Gent - Claves<br>64% Multe - Mexicologie                                      |                        |                      |                                         |
| Morener ligging     46 besisters     Morener ligging     46 besisters     Morener ligging     46 besisters                                                                                                                                                                                                                                                                                                                                                                                                                                                                                                                                                                                                                                                                                                                                                                                                                                                                                                                                                                                                                                                                                                                                                                                                                                                                                                                                                                                                                                                                                                                                                                                                                                                                                                                                                                                                                                                                                                                                                                                                                                                                                                                                                                                                                                                                                                                                                                                                                                                                                                                                                                                                                                                                                                                           | anti-out           | <ul> <li>Maite-bleuedele</li> <li>Babedistontee</li> <li>Manufact</li> </ul>           | 945 Recented           | n tiloren en ligging | n Woren en ligging 46 beskelten         |