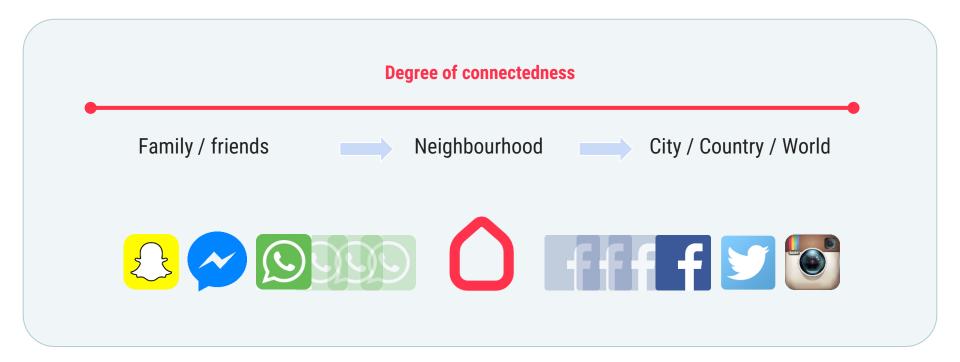

# We connect neighbours and stimulate offline encounters, engagement and social cohesion.

Community building is essential to activate the social capital and to anticipate the societal challenges of tomorrow such as neighbourhood care, ageing, inclusion and citizen participation.

### Hoplr activates the social capital