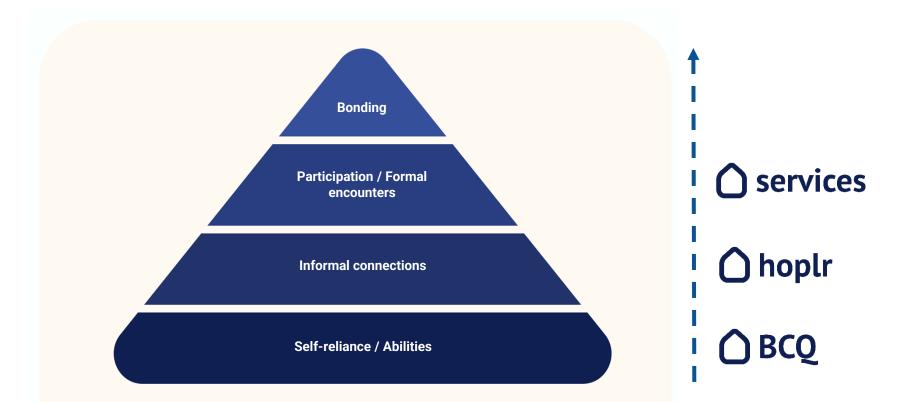

# The "Maslow" of community development

### Hoplr activates the social capital

# The Neighbourhood Concierge (BCQ)

A digital network is not accessible to everyone, e.g. elderly, digitally illiterate, vulnerable groups.

The Neighbourhood Concierge is a local person of trust who handles help requests to enable residents to live independently longer.